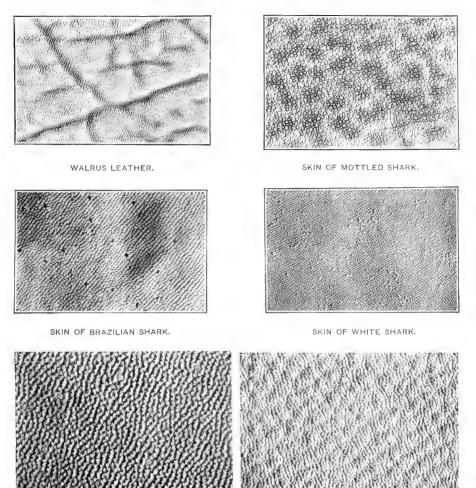

Section of Eaclient Surveys

DOT:

S. FISE COMMISSION STATION

0

U. S. COMMISSION OF FISH AND FISHERIES. GEORGE M. BOWERS, Commissioner.